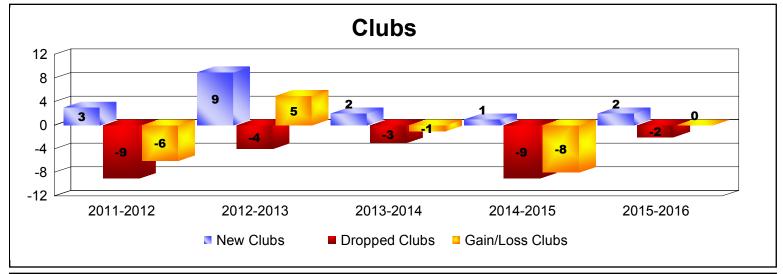

District 322 A

As of June 2016 Cumulative

| Year      | New<br>Clubs | Dropped<br>Clubs | Gain/<br>Loss<br>Clubs | New<br>Members | Charter<br>Members | Reinstate<br>Members | Transfer<br>Members | Total<br>Member<br>Added | Total<br>Members<br>Dropped | Gain/<br>Loss<br>Members |
|-----------|--------------|------------------|------------------------|----------------|--------------------|----------------------|---------------------|--------------------------|-----------------------------|--------------------------|
| 2011-2012 | 3            | -9               | -6                     | 255            | 88                 | 5                    | 3                   | 351                      | -453                        | -102                     |
| 2012-2013 | 9            | -4               | 5                      | 338            | 222                | 21                   | 5                   | 586                      | -353                        | 233                      |
| 2013-2014 | 2            | -3               | -1                     | 308            | 106                | 104                  | 5                   | 523                      | -540                        | -17                      |
| 2014-2015 | 1            | -9               | -8                     | 252            | 92                 | 43                   | 16                  | 403                      | -585                        | -182                     |
| 2015-2016 | 2            | -2               | 0                      | 388            | 48                 | 29                   | 27                  | 492                      | -307                        | 185                      |
| Average   | 3            | -5               | -2                     | 308            | 111                | 40                   | 11                  | 471                      | -448                        | 23                       |