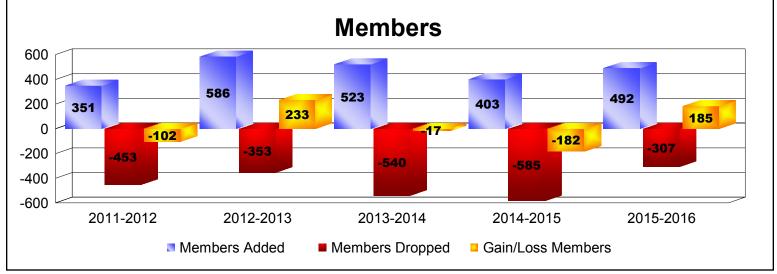

District 322 A

As of June 2016 Cumulative

| Year      | New<br>Clubs | Dropped<br>Clubs | Gain/<br>Loss<br>Clubs | New<br>Members | Charter<br>Members | Reinstate<br>Members | Transfer<br>Members | Total<br>Member<br>Added | Total<br>Members<br>Dropped | Gain/<br>Loss<br>Members |
|-----------|--------------|------------------|------------------------|----------------|--------------------|----------------------|---------------------|--------------------------|-----------------------------|--------------------------|
| 2011-2012 | 3            | -9               | -6                     | 255            | 88                 | 5                    | 3                   | 351                      | -453                        | -102                     |
| 2012-2013 | 9            | -4               | 5                      | 338            | 222                | 21                   | 5                   | 586                      | -353                        | 233                      |
| 2013-2014 | 2            | -3               | -1                     | 308            | 106                | 104                  | 5                   | 523                      | -540                        | -17                      |
| 2014-2015 | 1            | -9               | -8                     | 252            | 92                 | 43                   | 16                  | 403                      | -585                        | -182                     |
| 2015-2016 | 2            | -2               | 0                      | 388            | 48                 | 29                   | 27                  | 492                      | -307                        | 185                      |
| Average   | 3            | -5               | -2                     | 308            | 111                | 40                   | 11                  | 471                      | -448                        | 23                       |